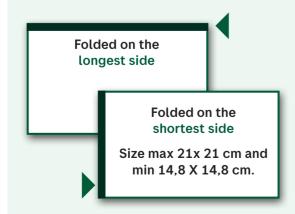

Formats exceeding 24 x 32 cm must be professionally folded with a sharp edge to fit within the above messurements.

#### When folded

The fold must have a sharp edge!

Maximum thickness: 0,5 cm