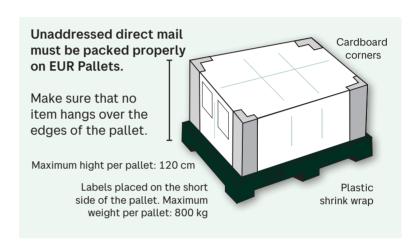

#### **Format**

All items must be identical, i.e. have the same weight, format and covers, if any

- Minimum size: 12,5 x 14,8 cm.
- Maximum size: 24 x 32 cm.
- Maximum thickness: 0,5 cm.
- Maximum weight: 200 grams.

Formats exceeding 24 x 32 cm must be professionally folded with a sharp edge to fit within the above messurements.

# **Attachments**

The items must not contain any objekts.

# Covers

If the item consists of multiple sections, always use the largest section as cover. Do not use plastic, very thin or glossy paper as covers,

### Paper quality

As a general rule the paper weight must be at least 60 grams per m<sup>2</sup>. If the item is one single page, the paper weight needs to be at least 120 grams per m<sup>2</sup>.

#### When folded

The fold must have a sharp edge!





Maximum thickness: 0,5 cm





# Template for unaddressed direct mail. Standard formats

If your items are beyond the format kriterias in this document, please contakt your designated salesperson in Bring or call us at 04045 (calling from Norway) or our contaktnumber from abroad +47 22 03 00 45.