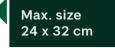

#### **Format**

All items must be identical, i.e. have the same weight, format and covers, if any

- Minimum size: 12,5 x 14,8 cm.
- Maximum size: 24 x 32 cm.
- Maximum thickness: 0,5 cm.
- Maximum weight: 200 grams.

Formats exceeding 24 x 32 cm must be professionally folded with a sharp edge to fit within the above messurements.