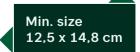

#### **Format**

All items must be identical, i.e. have the same weight, format and covers, if any

- Minimum size: 12,5 x 14,8 cm.
- Maximum size: 24 x 32 cm.
- Maximum thickness: 0,5 cm.
- Maximum weight: 200 grams.