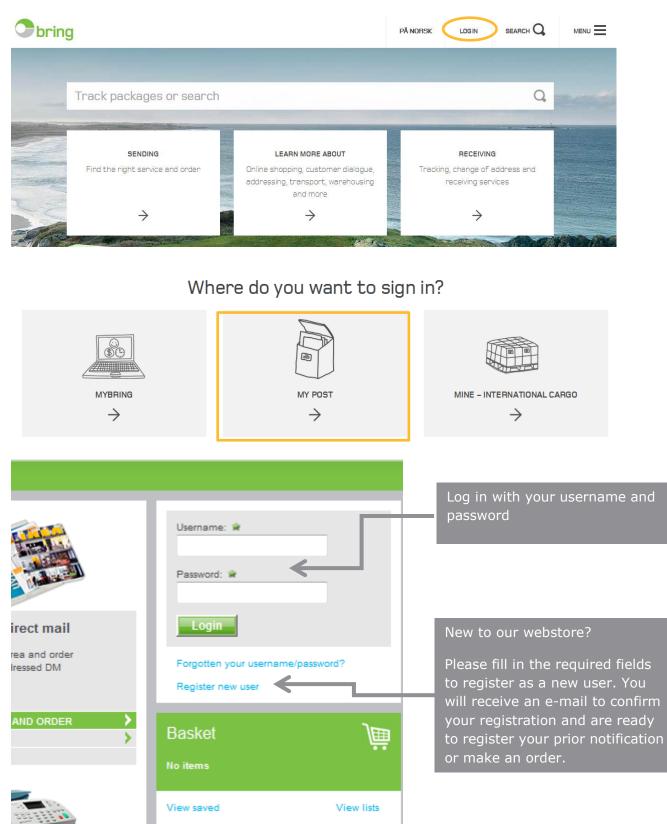

## **1.** Log in to the webstore

Log in or register as new user at bring.no/english