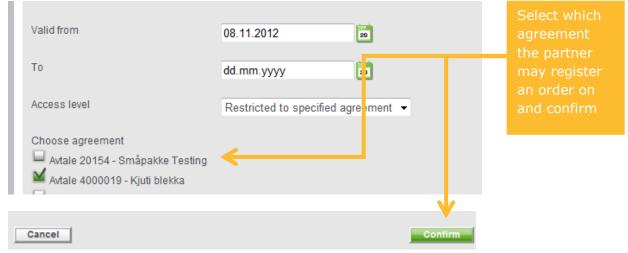

## 4. Production partners/Third-Party registration of prior notifications

This example is meant for those who produces and submits mail for others (Third-Party).

#### Log in and select Mail - identical format and prior notification:

## Enter a new prior notification or change an existing one:

| ORDER                            | MY PROFILE                                                                                                                                                                       | AGREEMENTS                                          | REPORTS & ORDERS OVERVIE                | w                                                                                             |                                   |  |  |  |  |  |
|----------------------------------|----------------------------------------------------------------------------------------------------------------------------------------------------------------------------------|-----------------------------------------------------|-----------------------------------------|-----------------------------------------------------------------------------------------------|-----------------------------------|--|--|--|--|--|
|                                  |                                                                                                                                                                                  |                                                     |                                         |                                                                                               |                                   |  |  |  |  |  |
| Prior not                        | Prior notification                                                                                                                                                               |                                                     |                                         |                                                                                               |                                   |  |  |  |  |  |
|                                  | A discount is granted when a prior notification of minimum 1.000 large items or 50.000 small items has been registered minimum 3 weeks (15 workdays) before the handing-in date. |                                                     |                                         |                                                                                               |                                   |  |  |  |  |  |
| Postcode fi                      | es                                                                                                                                                                               |                                                     |                                         |                                                                                               |                                   |  |  |  |  |  |
| Postcode files<br>large or 50.00 |                                                                                                                                                                                  | ual prior notification mu                           | st be uploaded no later than 5 workday  | s before handing-in date. Applies when at least 5.0                                           | Mn ordinary                       |  |  |  |  |  |
|                                  |                                                                                                                                                                                  |                                                     |                                         | notification, provided registration and uploading o<br>all or 5.000 large items as B-Economy. | prior notification                |  |  |  |  |  |
| Conti                            | nue Shopping                                                                                                                                                                     | 1                                                   |                                         | Create new prior notification                                                                 |                                   |  |  |  |  |  |
|                                  |                                                                                                                                                                                  |                                                     |                                         | Prior notification with part mailing                                                          | Have a part<br>mailing?           |  |  |  |  |  |
| You have                         | registered the                                                                                                                                                                   | e following prior                                   | notifications                           |                                                                                               |                                   |  |  |  |  |  |
|                                  | your prior notification<br>note per email.                                                                                                                                       | s of mailings still not ha                          | nded in. Four days before handing-in o  | ate we prepare the order and send you the                                                     |                                   |  |  |  |  |  |
|                                  |                                                                                                                                                                                  | n +/-10%, handing-in da<br>nt rate will be reduced. | ate, handing-in point, delivery speed a | nd format must be made no later than 5 workdays                                               |                                   |  |  |  |  |  |
|                                  | ate is not reduced when non-machineable iten                                                                                                                                     |                                                     | deviates with less than +/- 10%, when   | he weight deviates or if you change between                                                   | Former<br>registered prior        |  |  |  |  |  |
| If the handing                   | -in is not in accordanc                                                                                                                                                          | e with the registered pri                           | or notification or not changed by the d | eadline, the discount will be cance ed.                                                       | notifications                     |  |  |  |  |  |
| Show custome                     | er/production partner:                                                                                                                                                           | 1029636 REDD BA                                     | ARNA 🔻                                  |                                                                                               |                                   |  |  |  |  |  |
| Reference                        |                                                                                                                                                                                  | Invoiced to F                                       | Reg. date Handing-in date B             | isiness days until handing-in Copy Delete                                                     |                                   |  |  |  |  |  |
| 1238917                          |                                                                                                                                                                                  | REDD BARNA 1                                        | 14.11.2012 29.11.2012 8                 | i (                                                                                           | Yellow triangle<br>indicates that |  |  |  |  |  |
| 1238368                          |                                                                                                                                                                                  | REDD BARNA                                          | 07.11.2012 02.01.2013 29                | a 11                                                                                          | postcode file is                  |  |  |  |  |  |
| 1239022 - E                      | Edition no 1                                                                                                                                                                     | REDD BARNA 1                                        | 16.11.2012 03.01.2013 3(                | A i                                                                                           | not uploaded                      |  |  |  |  |  |