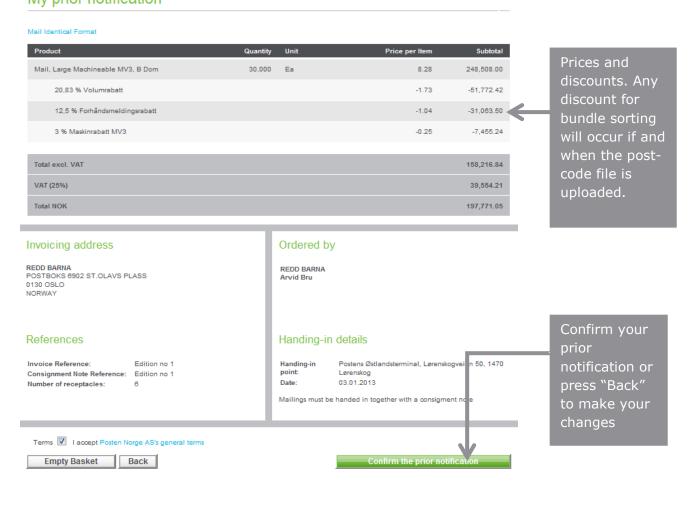

#### Check and confirm your prior notification:

Register prior notification > Handing-in details > Confirm the prior notification

Confirmation of registration

My prior notification

## Your confirmation, including your reference number:

| Register prior notification       Handing-in details         Registration confirmation         Prior notification reference number: 1239022                                   | <b>C</b> onfirm | the prior notification  | Confirmation of regi | stration                              | Please note<br>your reference<br>number                                                      |
|-------------------------------------------------------------------------------------------------------------------------------------------------------------------------------|-----------------|-------------------------|----------------------|---------------------------------------|----------------------------------------------------------------------------------------------|
| Please note In\ To obtain a discount you must upload postcode files no lat You can subsequently also upload from "Your registered prior Print Upload postal code distribution |                 | ays before handing-in d | ate.                 | Shopping                              | You may<br>upload the<br>postcode file<br>now, or by<br>opening your<br>list of              |
| Product                                                                                                                                                                       | Quantity        | Unit                    | Price per Item       | Subtotal                              |                                                                                              |
| Mail, Large Machineable MV3, B Dom                                                                                                                                            | 30000           | Stk                     | 8.28                 | 248,508.00                            | registered<br>prior                                                                          |
| 12,5 % Forhåndsmeldingsrabatt                                                                                                                                                 |                 |                         | -1.04                | -31,063.50                            | notification at                                                                              |
| 20,83 % Volumrabatt                                                                                                                                                           |                 |                         | -1.73                | -51,772.42                            | a later time                                                                                 |
| 3 % Maskinrabatt MV3                                                                                                                                                          |                 |                         | -0.25                | -7,455.24                             |                                                                                              |
| Total excl. VAT<br>VAT (25%)<br>Total NOK                                                                                                                                     |                 |                         |                      | 158,216.84<br>39,554.21<br>197,771.05 | If you don't<br>upload the<br>postcode file,<br>click here to<br>return to the<br>front page |