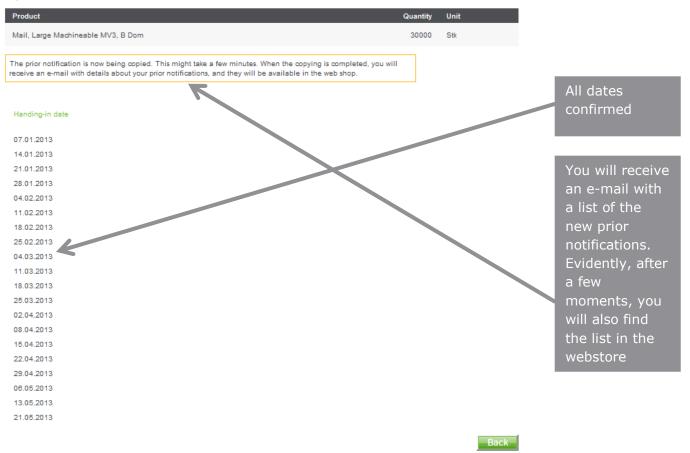

# List of your new prior notifications – Check dates and correct if necessary:

#### Confirmation

20 prior notifications based on"Edition no 1" will be created.

#### This is how your prior notifications will appear at the webstore:

| Show customer/production partner: | 1029636 REDD | BARNA      | •               |                                |      |        |
|-----------------------------------|--------------|------------|-----------------|--------------------------------|------|--------|
| Reference                         | Invoiced to  | Reg. date  | Handing-in date | Business days until handing-in | Сору | Delete |
| 1238917                           | REDD BARNA   | 14.11.2012 | 29.11.2012      | 8                              | 3    | Û      |
| 1238368                           | REDD BARNA   | 07.11.2012 | 02.01.2013      | 29                             |      | Û      |
| 1239022 - Edition no 1            | REDD BARNA   | 16.11.2012 | 03.01.2013      | зо 🗘                           | 2    | Û      |
| 1239192 - Edition no 1 Week 2     | REDD BARNA   | 19.11.2012 | 07.01.2013      | 33 🕰                           |      | Û      |
| 1237917                           | REDD BARNA   | 06.11.2012 | 09.01.2013      | 35                             | 2    | Û      |
| 1239191 - Edition no 1 Week 3     | REDD BARNA   | 19.11.2012 | 14.01.2013      | 39 🕰                           |      | Û      |
| 1237759                           | REDD BARNA   | 01.11.2012 | 16.01.2013      | 41 🗘                           | 2    | Ù      |
| 1239190 - Edition no 1 Week 4     | REDD BARNA   | 19.11.2012 | 21.01.2013      | 45 🗘                           |      | Û      |
| 1238451                           | REDD BARNA   | 09.11.2012 | 23.01.2013      | 47                             |      | Ù      |
| 1239189 - Edition no 1 Week 5     | REDD BARNA   | 19.11.2012 | 28.01.2013      | 51 🗘                           |      | Û      |
| 1237774                           | REDD BARNA   | 01.11.2012 | 01.02.2013      | 55                             | 2    | Ù      |
| 1237824                           | REDD BARNA   | 05.11.2012 | 01.02.2013      | 55 🗘                           |      | Û      |
| 1239188 - Edition no 1 Week 6     | REDD BARNA   | 19.11.2012 | 04.02.2013      | 57 🗘                           | 2    | Ù      |
| 1238321                           | REDD BARNA   | 07.11.2012 | 07.02.2013      | 60                             |      | Û      |
| 1239187 - Edition no 1 Week 7     | REDD BARNA   | 19.11.2012 | 11.02.2013      | 63 🗘                           | 2    | Ù      |
| 1239186 - Edition no 1 Week 8     | REDD BARNA   | 19.11.2012 | 18.02.2013      | 69 🗘                           |      | Ù      |
| 1239185 - Edition no 1 Week 9     | REDD BARNA   | 19.11.2012 | 25.02.2013      | 75 🗘                           | 2    | Ù      |
| 1239184 - Edition no 1 Week 10    | REDD BARNA   | 19.11.2012 | 04.03.2013      | 81 🗘                           |      | Û      |
| 1239183 - Edition no 1 Week 11    | REDD BARNA   | 19.11.2012 | 11.03.2013      | 87 🕰                           | 2    | Ù      |
| 1239182 - Edition no 1 Week 12    | REDD BARNA   | 19.11.2012 | 18.03.2013      | 93 🕰                           |      | Û      |
| 1239181 - Edition no 1 Week 13    | REDD BARNA   | 19.11.2012 | 25.03.2013      | 99 🕰                           | 2    | Ù      |
| 1239180 - Edition no 1 Week 14    | REDD BARNA   | 19.11.2012 | 02.04.2013      | 103 \Lambda                    |      | Ù      |
| 1239179 - Edition no 1 Week 15    | REDD BARNA   | 19.11.2012 | 08.04.2013      | 108 🕰                          | 2    | Ù      |
| 1239178 - Edition no 1 Week 16    | REDD BARNA   | 19.11.2012 | 15.04.2013      | 114 🛕                          |      | Ù      |