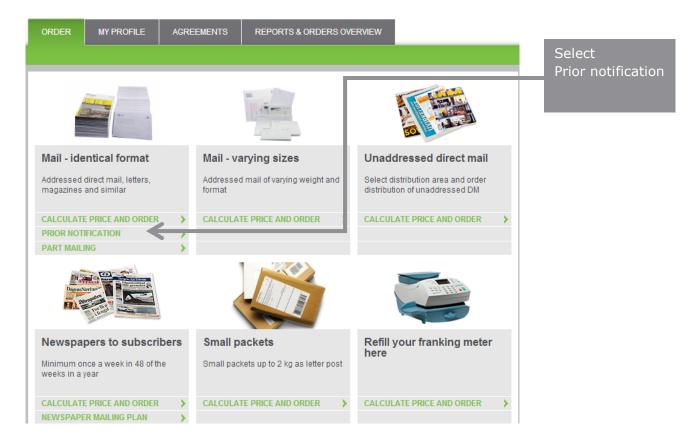

|
|                                                                     | Register a prior notification.<br>Copying prior notifications.<br>Production partners/Third-Party registration of prior notifications<br>Prior notification with part mailing.<br>Changing an existing prior notification<br>Upload a postcode file to a prior notification<br>Newspaper mailing plan registration.<br>How to create access to a Third-party/production partner |

## **1.** Log in to the webstore

Log in or register as new user at bring.no/english



## 2. Register a prior notification.

#### **Mail - identical formats**



#### Add a new prior notification or change an existing notification



#### Register your prior notification:

| Register prior notification         Handing-in details         Confirm the prior notification         Confirmation of registration                                                                                                                                                                                                                                                                                     |                                               |
|----------------------------------------------------------------------------------------------------------------------------------------------------------------------------------------------------------------------------------