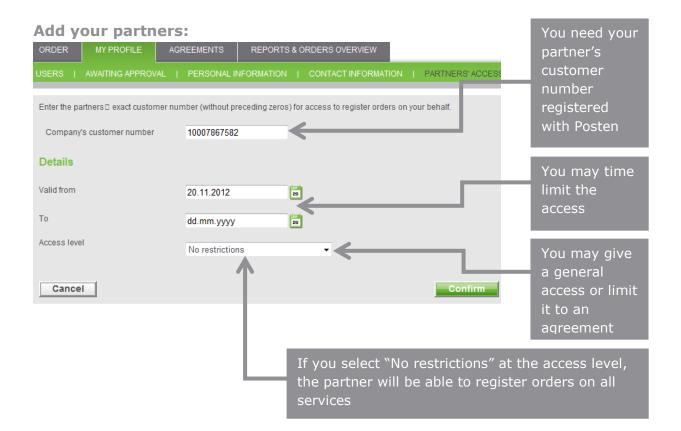

## 4. Production partners/Third-Party registration of prior notifications

This example is meant for those who produces and submits mail for others (Third-Party).

#### Log in and select Mail - identical format and prior notification:

## Enter a new prior notification or change an existing one:

| ORDER                            | MY PROFILE                                                                                                                                                                       | AGREEMENTS                                          | REPORTS & ORDERS OVERVIE                | w                                                                                             |                                   |  |  |  |  |  |
|----------------------------------|----------------------------------------------------------------------------------------------------------------------------------------------------------------------------------|-----------------------------------------------------|-----------------------------------------|-----------------------------------------------------------------------------------------------|-----------------------------------|--|--|--|--|--|
|                                  |                                                                                                                                                                                  |                                                     |                                         |                                                                                               |                                   |  |  |  |  |  |
| Prior not                        | Prior notification                                                                                                                                                               |                                                     |                                         |                                                                                               |                                   |  |  |  |  |  |
|                                  | A discount is granted when a prior notification of minimum 1.000 large items or 50.000 small items has been registered minimum 3 weeks (15 workdays) before the handing-in date. |                                                     |                                         |                                                                                               |                                   |  |  |  |  |  |
| Postcode fi                      | es                                                                                                                                                                               |                                                     |                                         |                                                                                               |                                   |  |  |  |  |  |
| Postcode files<br>large or 50.00 |                                                                                                                                                                                  | ual prior notification mu                           | st be uploaded no later than 5 workday  | s before handing-in date. Applies when at least 5.0                                           | Mn ordinary                       |  |  |  |  |  |
|                                  |                                                                                                                                                                                  |                                                     |                                         | notification, provided registration and uploading o<br>all or 5.000 large items as B-Economy. | prior notification                |  |  |  |  |  |
| Conti                            | nue Shopping                                                                                                                                                                     | 1                                                   |                                         | Create new prior notification                                                                 |                                   |  |  |  |  |  |
|                                  |                                                                                                                                                                                  |                                                     |                                         | Prior notification with part mailing                                                          | Have a part<br>mailing?           |  |  |  |  |  |
| You have                         | registered the                                                                                                                                                                   | e following prior                                   | notifications                           |                                                                                               |                                   |  |  |  |  |  |
|                                  | your prior notification<br>note per email.                                                                                                                                       | s of mailings still not ha                          | nded in. Four days before handing-in o  | ate we prepare the order and send you the                                                     |                                   |  |  |  |  |  |
|                                  |                                                                                                                                                                                  | n +/-10%, handing-in da<br>nt rate will be reduced. | ate, handing-in point, delivery speed a | nd format must be made no later than 5 workdays                                               |                                   |  |  |  |  |  |
|                                  | ate is not reduced when non-machineable iten                                                                                                                                     |                                                     | deviates with less than +/- 10%, when   | he weight deviates or if you change between                                                   | Former<br>registered prior        |  |  |  |  |  |
| If the handing                   | -in is not in accordanc                                                                                                                                                          | e with the registered pri                           | or notification or not changed by the d | eadline, the discount will be cance ed.                                                       | notifications                     |  |  |  |  |  |
| Show custome                     | er/production partner:                                                                                                                                                           | 1029636 REDD BA                                     | ARNA 🔻                                  |                                                                                               |                                   |  |  |  |  |  |
| Reference                        |                                                                                                                                                                                  | Invoiced to F                                       | Reg. date Handing-in date B             | isiness days until handing-in Copy Delete                                                     |                                   |  |  |  |  |  |
| 1238917                          |                                                                                                                                                                                  | REDD BARNA 1                                        | 14.11.2012 29.11.2012 8                 | i (                                                                                           | Yellow triangle<br>indicates that |  |  |  |  |  |
| 1238368                          |                                                                                                                                                                                  | REDD BARNA                                          | 07.11.2012 02.01.2013 29                | a 11                                                                                          | postcode file is                  |  |  |  |  |  |
| 1239022 - E                      | Edition no 1                                                                                                                                                                     | REDD BARNA 1                                        | 16.11.2012 03.01.2013 3(                | A i                                                                                           | not uploaded                      |  |  |  |  |  |