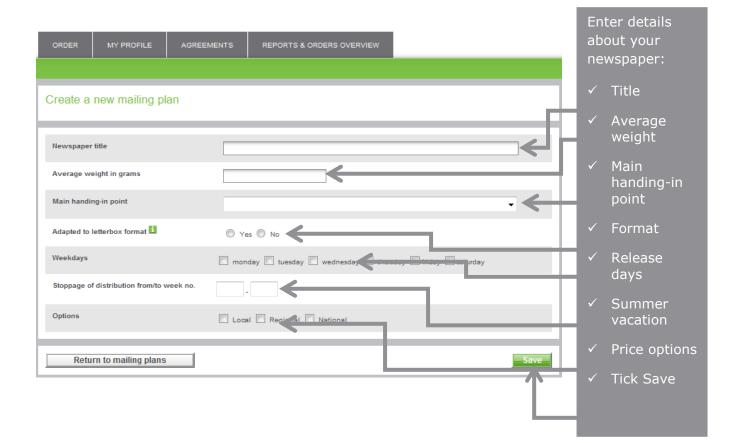

## 5. Prior notification with part mailings

#### Log in and find the product list:

| ORDER                      | MY PROFILE                           | AGRE | EMENTS              | REPORTS & ORD           | ERS OVE | ERVIEW                                                               |     |              |
|----------------------------|--------------------------------------|------|---------------------|-------------------------|---------|----------------------------------------------------------------------|-----|--------------|
|                            |                                      |      |                     |                         |         |                                                                      |     |              |
|                            |                                      |      |                     |                         |         | 50                                                                   |     |              |
| Mail - ide                 | ntical format                        |      | Mail - va           | arying sizes            |         | Unaddressed direct mai                                               | I . | Select prio  |
| Addressed o<br>magazines a | lirect mail, letters,<br>and similar |      | Addressed<br>format | d mail of varying weigh | nt and  | Select distribution area and order<br>distribution of unaddressed DM |     | notification |
|                            | PRICE AND ORDER                      | >    | CALCULAT            | TE PRICE AND ORDER      | >       | CALCULATE PRICE AND ORDER                                            | >   |              |
| PRIOR NOTI                 |                                      | Ś    |                     |                         |         | -                                                                    |     |              |
|                            | 4                                    |      | 1                   |                         |         |                                                                      |     |              |

#### Prior notification with part mailings:

| Prior notification                                                                                                                                                                                                                                                                                 |                           |
|----------------------------------------------------------------------------------------------------------------------------------------------------------------------------------------------------------------------------------------------------------------------------------------------------|---------------------------|
| A discount is granted when a prior notification of minimum 1.000 large items or 50.000 small items has been registered minimum 3 weeks (15 workdays) before the handing-in date.                                                                                                                   |                           |
| Postcode files                                                                                                                                                                                                                                                                                     |                           |
| Postcode files related to the individual prior notification must be uploaded no later than 5 workdays before handing-in date. Applies when at least 5.000 large or 50.000 small items.                                                                                                             |                           |
| For items without envelopes, open or plastic wrapped a discount can be given regardless of a prior notification, provided registration and uploading of<br>postcode files no later than 5 workdays before handing-in date. Applies for a minimum of 5.000 small or 5.000 large items as B-Economy. |                           |
| Continue Shopping Create new prior notification                                                                                                                                                                                                                                                    | Select prior notification |
| Prior notification with part mailing                                                                                                                                                                                                                                                               | with part                 |
|                                                                                                                                                                                                                                                                                                    | mailing                   |
| You have registered the following prior notifications                                                                                                                                                                                                                                              |                           |
| The list shows your prior notifications of mailings still not handed in. Four days before handing-in date we prepare the order and send you the<br>consignment note per email.                                                                                                                     |                           |
| Changes in the number by more than +/-10%, handing-in date, handing-in point, delivery speed and format must be made no later than 5 workdays before handing-in date. The discount rate will be reduced.                                                                                           |                           |
| The discount rate is not reduced when the number of items deviates with less than +/- 10%, when the weight deviates or if you change between machineable/non-machineable items.                                                                                                                    |                           |
| If the handing-in is not in accordance with the registered prior notification or not changed by the deadline, the discount will be cancelled.                                                                                                                                                      |                           |
|                                                                                                                                                                                                                                                                                                    |                           |
| Show customer/production partner: 1029636 REDD BARNA -                                                                                                                                                                                                                                             |                           |
| Reference Invoiced to Reg. date Handing-in date Business days until handing-in Copy Delete                                                                                                                                                                                                         |                           |
| 1238917 REDD BARNA 14.11.2012 29.11.2012 7                                                                                                                                                                                                                                                         |                           |