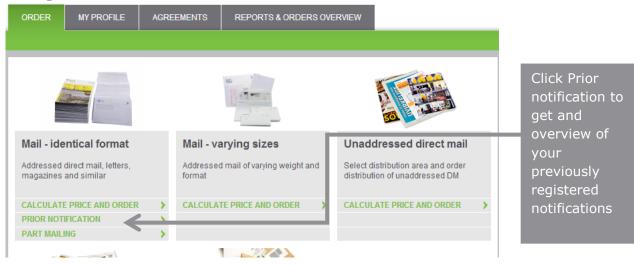

## 2. Register a prior notification.

#### **Mail - identical formats**

#### Add a new prior notification or change an existing notification

#### Register your prior notification:

| Register prior notification         Handing-in details         Confirm the prior notification         Confirmation of registration                                                                                                                                                                                                                                                                                     |                                               |
|------------------------------------------------------------------------------------------------------------------------------------------------------------------------------------------------------------------------------------------------------------------------------------------------------------------------------------------------------------------------------------------------------------------------|-----------------------------------------------|
| Mailing specifications                                                                                                                                                                                                                                                                                                                                                                                                 |                                               |
| Machineable items MV3<br>Items without envelope, open/plastic wrapped – in small and large formats (Minimum weight 20 grams). If the Items should be<br>handed in as B-Economy in bundles, and a prior notification, including postcode files are registered, the discount for bundles will<br>be calculated automatically on the appropriate number of items sorted in bundles with 10 items or to the same postcode. |                                               |
| Speed of<br>delivery     Quantity     Discounts     Weight<br>pritem (g)     Total weight<br>pritem (g)       Norway     B     Large     30000     Machine MV3     120     3600     11                                                                                                                                                                                                                                 | Fill in details<br>about your<br>mailing      |
| Add more lines Add                                                                                                                                                                                                                                                                                                                                                                                                     |                                               |
| Message<br>Large machineable items in discount category MV3 must be handed in in bundles itted with machine-readable address labels<br>when the number of items are 5,000 or more.                                                                                                                                                                                                                                     |                                               |
| Additional services Quantity Information                                                                                                                                                                                                                                                                                                                                                                               | Select discount<br>category.<br>Click on each |
| Cash on delivery 0 Enter the number for cash on delivery                                                                                                                                                                                                                                                                                                                                                               | category to get<br>more<br>information        |
| Cancel Next                                                                                                                                                                                                                                                                                                                                                                                                            |                                               |
| Tick off for contents and receivers:                                                                                                                                                                                                                                                                                                                                                                                   |                                               |