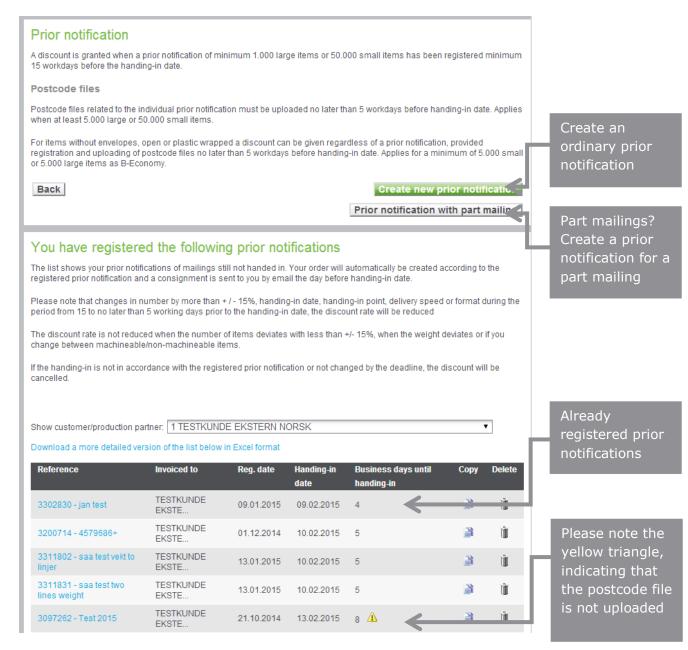

## **3. Copying prior notifications**

#### Click on the prior notification you want to copy:

| Prior notification                                                                                                                                                                                       |                                                                                                                                                                                                                |                      |                       |                             |                                       |                |                                  |
|----------------------------------------------------------------------------------------------------------------------------------------------------------------------------------------------------------|----------------------------------------------------------------------------------------------------------------------------------------------------------------------------------------------------------------|----------------------|-----------------------|-----------------------------|---------------------------------------|----------------|----------------------------------|
| A discount is granted when<br>before the handing-in date.                                                                                                                                                |                                                                                                                                                                                                                | minimum 1.000 la     | rge items or 50.000 s | small items has been regist | tered minimum 3 weeks                 | (15 workdays)  |                                  |
| Postcode files                                                                                                                                                                                           |                                                                                                                                                                                                                |                      |                       |                             |                                       |                |                                  |
| Postcode files related to the<br>large or 50.000 small items.                                                                                                                                            |                                                                                                                                                                                                                | cation must be up    | loaded no later than  | 5 workdays before handing   | g-in date. Applies when               | at least 5.000 | Make a copy                      |
| For items without envelopes<br>postcode files no later than                                                                                                                                              |                                                                                                                                                                                                                |                      |                       |                             |                                       | ploading of    | of a previous<br>entered prior   |
| Continue Shoppir                                                                                                                                                                                         | ng                                                                                                                                                                                                             |                      |                       | Create                      | e new prior notifi ;at                | ion            | notification                     |
|                                                                                                                                                                                                          |                                                                                                                                                                                                                |                      | ]                     | Prior notifica              | ition with part mailin                | Ig             |                                  |
|                                                                                                                                                                                                          |                                                                                                                                                                                                                |                      |                       |                             |                                       |                |                                  |
| You have register                                                                                                                                                                                        | ed the followin                                                                                                                                                                                                | g prior notif        | ications              |                             |                                       |                | If you have                      |
| The list shows your prior not<br>consignment note per emai                                                                                                                                               |                                                                                                                                                                                                                | still not handed in  | Four days before ha   | nding-in date we prepare t  | the order and send you t              | the            | uploaded a                       |
| Changes in the number by more than +/-10%, handing-in date, handing-in point, delivery speed and format must be made no later than 5 workdays before handing-in date. The discount rate will be reduced. |                                                                                                                                                                                                                |                      |                       |                             |                                       | workdays       | postcode file,<br>your file will |
|                                                                                                                                                                                                          | The discount rate is not reduced when the number of items deviates with less than +/- 10%, when the weight deviates or if you change between be included in machineable/non-machineable/non-machineable items. |                      |                       |                             |                                       |                |                                  |
| If the handing-in is not in a                                                                                                                                                                            | ccordance with the reg                                                                                                                                                                                         | istered prior notifi | cation or not change  | d by the deadline, the disc | ount will be cancell d.               |                | all copies. If not uploaded,     |
|                                                                                                                                                                                                          |                                                                                                                                                                                                                |                      |                       |                             |                                       |                | you will have                    |
| Show customer/production p                                                                                                                                                                               | partner: 1029636 R                                                                                                                                                                                             | EDD BARNA            | •                     |                             | 1 1                                   |                | to upload a                      |
| Reference                                                                                                                                                                                                | Invoiced to                                                                                                                                                                                                    | Reg. date            | Handing-in date       | Business days until h       | an ing-in 🔍 🖓                         | Delete         | postcode file                    |
| 1238917                                                                                                                                                                                                  | REDD BARNA                                                                                                                                                                                                     | 14.11.2012           | 29.11.2012            | 8                           | a a a a a a a a a a a a a a a a a a a | Ù              | prior to each                    |
| 1238368                                                                                                                                                                                                  | REDD BARNA                                                                                                                                                                                                     | 07.11.2012           | 02.01.2013            | 29                          | 3                                     | Û.             | handing in                       |
| 1239022 - Edition no 1                                                                                                                                                                                   | REDD BARNA                                                                                                                                                                                                     | 16.11.2012           | 03.01.2013            | 30 🕼                        |                                       | Ù              |                                  |