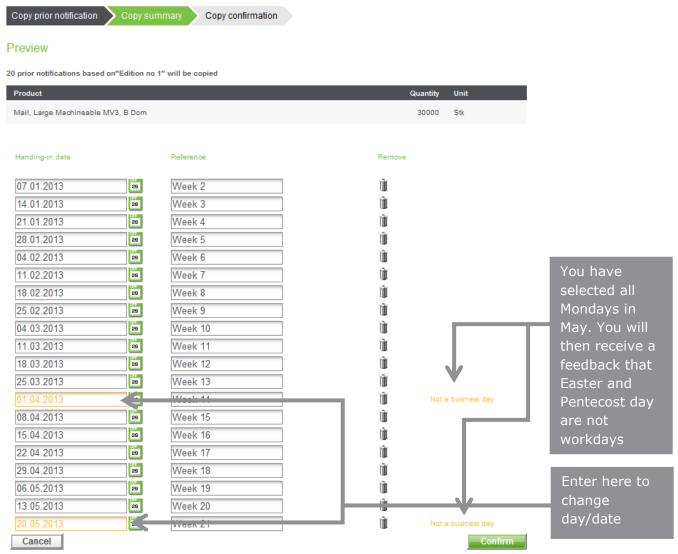

## Multiple copies:

| ORDER MY PROFILE AGREEMENTS REPORTS & ORDERS OVERVIEW                                                                                                                                                                                                                                                                                                                                                                                                                                                                                                                                                                                                                                                                                                                                                                                                                                                                                                                                                                                                                                                                                                                                                                                                         |                                                                      |
|---------------------------------------------------------------------------------------------------------------------------------------------------------------------------------------------------------------------------------------------------------------------------------------------------------------------------------------------------------------------------------------------------------------------------------------------------------------------------------------------------------------------------------------------------------------------------------------------------------------------------------------------------------------------------------------------------------------------------------------------------------------------------------------------------------------------------------------------------------------------------------------------------------------------------------------------------------------------------------------------------------------------------------------------------------------------------------------------------------------------------------------------------------------------------------------------------------------------------------------------------------------|----------------------------------------------------------------------|
| Copy prior notification Copy summary Copy confirmation                                                                                                                                                                                                                                                                                                                                                                                                                                                                                                                                                                                                                                                                                                                                                                                                                                                                                                                                                                                                                                                                                                                                                                                                        | Tick off for<br>multiple copies                                      |
| Copy prior notification "Edition no 1"                                                                                                                                                                                                                                                                                                                                                                                                                                                                                                                                                                                                                                                                                                                                                                                                                                                                                                                                                                                                                                                                                                                                                                                                                        | Fill in your<br>mailing pattern                                      |
| Image: Weekly       Recur every       1       week(s) on:         Image: Monthly       Image: monday       Ituesday       Itursday       Itursday         Period       Image: monday       Ituesday       Itursday       Itursday       Itursday         Image: Monthly       Image: monday       Ituesday       Itursday       Itursday       Itursday         Image: Monthly       Image: monday       Ituesday       Ituesday       Itursday       Itursday         Image: Monthly       Image: monday       Ituesday       Ituesday       Ituesday       Ituesday       Ituesday         Image: Monthly       Image: monday       Ituesday       Ituesday       Ituesday       Ituesday       Ituesday       Ituesday         Image: Monthly       Image: monday       Ituesday       Ituesday       Ituesday       Ituesday       Ituesday       Ituesday         Image: Monthly       Image: monday       Ituesday       Itu | Enter such as<br>title, week<br>number or date,<br>to make it easier |
| Reference<br>Invoice Reference                                                                                                                                                                                                                                                                                                                                                                                                                                                                                                                                                                                                                                                                                                                                                                                                                                                                                                                                                                                                                                                                                                                                                                                                                                | to recollect the prior notification                                  |
| Reference used on consignment note and prior notification     (C btional)                                                                                                                                                                                                                                                                                                                                                                                                                                                                                                                                                                                                                                                                                                                                                                                                                                                                                                                                                                                                                                                                                                                                                                                     |                                                                      |
| Cancel                                                                                                                                                                                                                                                                                                                                                                                                                                                                                                                                                                                                                                                                                                                                                                                                                                                                                                                                                                                                                                                                                                                                                                                                                                                        |                                                                      |

# List of your new prior notifications – Check dates and correct if necessary: